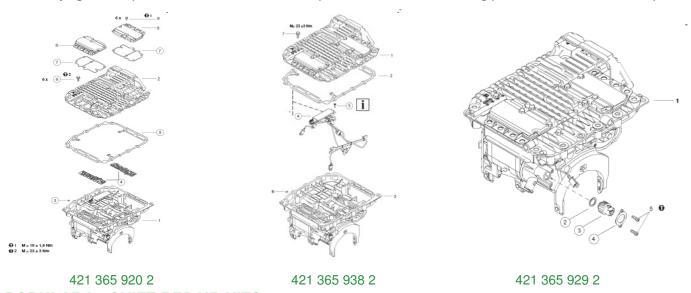

## POPULAR I - SHIFT REPAIR KITS

Some details on the popular I – Shift repair kits are as follows:

| WABCO Part Number | Volvo Part Number | Description       |
|-------------------|-------------------|-------------------|
| 421 365 920 2     | 20785252          | Static Seal       |
| 421 365 938 2     | 20562627          | Connection Bridge |
| 421 365 929 2     | 20562642          | Distance Sensor   |